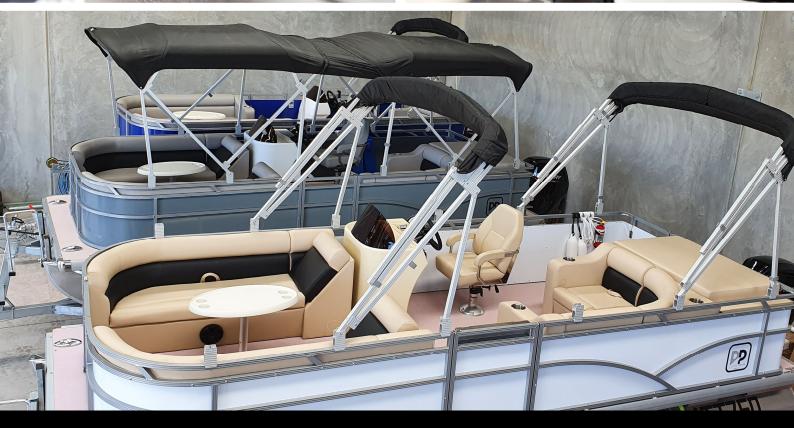

## Option 3

See website for current pricing

Design & Performance | 19ft Luxury In-Shore Pontoon Boats

Our 19ft Luxury In-Shore Pontoon Boats have been designed to be aesthetically pleasing, comfortable and very smooth on the water. Check out our Youtube channel to see how they glide along. For strength and durability, we build this dual Pontoon Boat with 5052 Marine Grade Aluminium which has very high corrosion resistance. There are also two fully retractable Bimini's overhead so that either half or the whole boat can be shaded. We offer an array of exterior colour choices so even the most discerning customer will be satisfied. In fact, we can manufacture to any colour on the RAL colour chart as a custom order.

#### Internals

Our 19ft Luxury In-Shore Pontoon Boats have superior internal fittings and features including sofa seating for up to 10 passengers, in-built marine MP3 player with Bluetooth, 4 x audio speakers, cup holders in the lounges and oval table, sports drive chair and console. For added convenience, we now include standard a toilet, pop-up change room, sink with retractable shower head tap and 50ltr water tank & pump.

#### **Options & Upgrades**

We offer motor upgrades from 60hp to 75hp and 90hp for the 19ft Luxury In-Shore Pontoon Boat. Also at the time of order, you can add Hull Antifouling (Paint Protection) as an upgrade rather than the standard aluminium finish. Additionally, the boat can be supplied with a Marine Grade Stainless Steel BBQ, a tether kit with anchor, deck lines, fenders and an in-shore safety kit for 10 passengers which includes flares, jackets, paddles and a fire extinguisher.