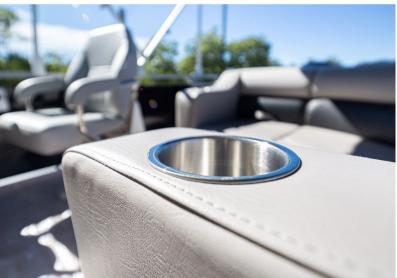

#### Internals

Our 19ft Luxury In-Shore Pontoon Boats have superior internal fittings and features including sofa seating for up to 10 passengers, in-built marine MP3 player with Bluetooth, 4 x audio speakers, cup holders in the lounges and oval table, sports drive chair and console. For added convenience, we now include standard a toilet, pop-up change room, sink with retractable shower head tap and 50ltr water tank & pump.