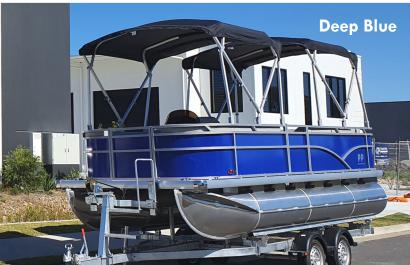

bsite for current pricing



19ft 60hp Luxury In-Shore Boat & Trailer

## Option 3

See website for current pricing



Design & Performance | 19ft Luxury In-Shore Pontoon Boats

Our 19ft Luxury In-Shore Pontoon Boats have been designed to be aesthetically pleasing, comfortable and very smooth on the water. Check out our Youtube channel to see how they glide along. For strength and durability, we build this dual Pontoon Boat with 5052 Marine Grade Aluminium which has very high corrosion resistance. There are also two fully retractable Bimini's overhead so that either half or the whole boat can be shaded. We offer an array of exterior colour choices so even the most discerning customer will be satisfied. In fact, we can manufacture to any colour on the RAL colour chart as a custom order.







#### Internals

Our 19ft Luxury In-Shore Pontoon Boats have superior internal fittings and features including sofa seating for up to 10 passengers, in-built marine MP3 player with Bluetooth, 4 x audio speakers, cup holders in the lounges and oval table, sports drive chair and console. For added convenience, we now include standard a toilet, pop-up change room, sink with retractable shower head tap and 50ltr water tank & pump.









#### **Options & Upgrades**

We offer motor upgrades from 60hp to 75hp and 90hp for the 19ft Luxury In-Shore Pontoon Boat. Also at the time of order, you can add Hull Antifouling (Paint Protection) as an upgrade rather than the standard aluminium finish. Additionally, the boat can be supplied with a Marine Grade Stainless Steel BBQ, a tether kit with anch