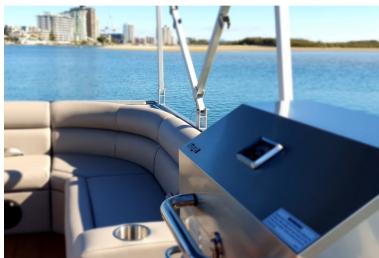

#### Internals

Our 19ft Luxury In-Shore Pontoon Boats have superior internal fittings and features including sofa seating for up to 10 passengers, in-built marine MP3 player with Bluetooth, 4 x audio speakers, cup holders in the lounges and oval table, sports drive chair and console. For added convenience, we now include standard a toilet, pop-up change room, sink with retractable shower head tap and 50ltr water tank & pump.