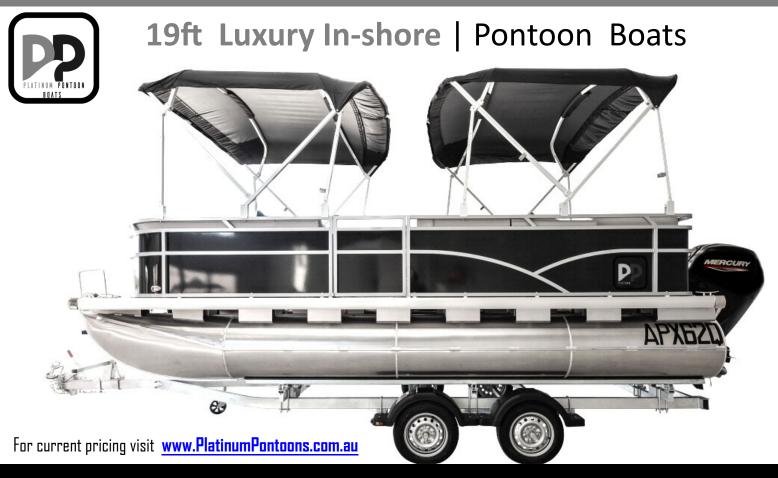

# 19ft Luxury In-shore Pontoon Boat

## Option 3

See website for current pricing

Design & Performance | 19ft Luxury In-Shore Pontoon Boats

Our 19ft Luxury In-Shore Pontoon Boats have been designed to be aesthetically pleasing, comfortable and very smooth on the water. Check out our Youtube channel to see how they glide along. For strength and durability, we build this dual Pontoon Boat with 5052 Marine Grade Aluminium which has very high corrosion resistance. There are also two fully retractable Bimini's overhead so that either half or the whole boat can be shaded. We offer an array of exterior colour choices so even the most discerning customer will be satisfied. In fact, we can manufacture to any colour on the RAL colour chart as a custom order.

#### Internals

Our 19ft Luxury In-Shore Pontoon Boats have superior internal fittings and features including sofa seating for up to 10 passengers, in-built marine MP3 player with Bluetooth, 4 x audio speakers, cup holders in the lounges and oval table, sports drive chair and console. For added convenience, we now include standard a toilet, pop-up change room, sink with retractable shower head tap and 50ltr water tank & pump.