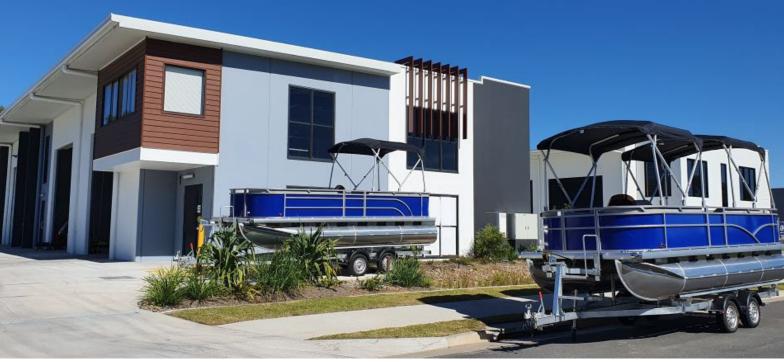

## Option 3

See website for current pricing

Design & Performance | 19ft Luxury In-Shore Pontoon Boats

Our 19ft Luxury In-Shore Pontoon Boats have been designed to be aesthetically pleasing, comfortable and very smooth on the water. Check out our Youtube channel to see how they glide along. For strength and durability, we build this dual Pontoon Boat with 5052 Marine Grade Aluminium which has very high corrosion resistance. There are also two fully retractable Bimini's overhead so that either half or the whole boat can be shaded. We offer an array of exterior colour choices so even the most discerning customer will be satisfied. In fact, we can manufacture to any colour on the RAL colour chart as a custom order.

#### **Trailer**

The trailer is specifically designed for the 19ft Luxury In-Shore Pontoon Boats and meets Australian Standards. It is Hot Dip Galvanised, takes up to 1100kg plus includes a winch, coupler, safety chain and LED lighting.