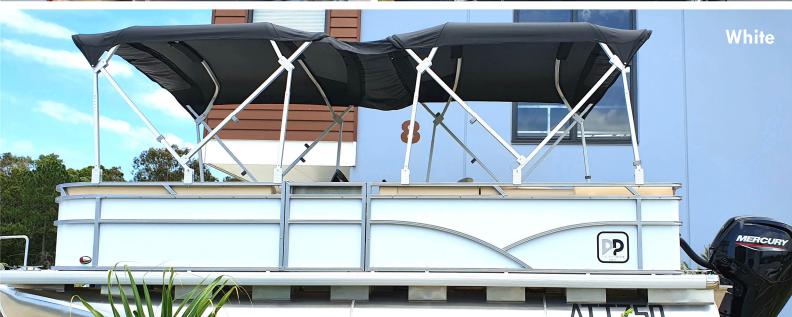

ite for current pricing



19ft 60hp Luxury In-Shore Boat & Trailer

## Option 3

See website for current pricing



Design & Performance | 19ft Luxury In-Shore Pontoon Boats

Our 19ft Luxury In-Shore Pontoon Boats have been designed to be aesthetically pleasing, comfortable and very smooth on the water. Check out our Youtube channel to see how they glide along. For strength and durability, we build this dual Pontoon Boat with 5052 Marine Grade Aluminium which has very high corrosion resistance. There are also two fully retractable Bimini's overhead so that either half or the whole boat can be shaded. We offer an array of exterior colour choices so even the most discerning customer will be satisfied. In fact, we can manufacture to any colour on the RAL colour chart as a custom order.







#### Internals

Our 19ft Luxury In-Shore Pontoon Boats have superior internal fittings and features including sofa seating for up to 10 passengers, in-built marine MP3 player with Bluetooth, 4 x audio speakers, cup holders in the lounges and oval table, sports drive chair and console. For added convenience, we now include standard a toilet, pop-up change room, sink with retractable shower head tap and 50ltr water tank & pump.









#### **Options & Upgrades**

We offer motor upgrades from 60hp to 75hp and 90hp for the 19ft Luxury In-Shore Pontoon Boat. Also at the time of order, you can add Hull Antifouling (Paint Protection) as an upgrade rather than the standard aluminium finish. Additionally, the boat can be supplied with a Marine Grade Stainless Steel BBQ, a tether kit with anchor