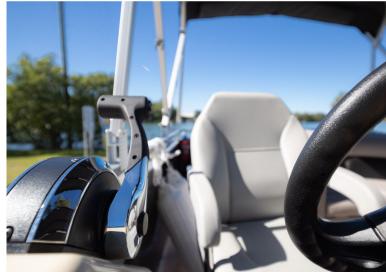

#### Internals

Our 19ft Luxury In-Shore Pontoon Boats have superior internal fittings and features including sofa seating for up to 10 passengers, in-built marine MP3 player with Bluetooth, 4 x audio speakers, cup holders in the lounges and oval table, sports drive chair and console. For added convenience, we now include standard a toilet, pop-up change room, sink with retractable shower head tap and 50ltr water tank & pump.