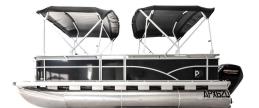

# Option 2

See website for current pricing

19ft 60hp Luxury In-Shore Boat & Trailer

## Option 3

See website for current pricing

Design & Performance | 19ft Luxury In-Shore Pontoon Boats

Our 19ft Luxury In-Shore Pontoon Boats have been designed to be aesthetically pleasing, comfortable and very smooth on the water. Check out our Youtube channel to see how they glide along. For strength and durability, we build this dual Pontoon Boat with 5052 Marine Grade Aluminium which has very high corrosion resistance. There are also two fully retractable Bimini's overhead so that either half or the whole boat can be shaded. We offer an array of exterior colour choices so even the most discerning customer will be satisfied. In fact, we can manufacture to any colour on the RAL colour chart as a custom order.