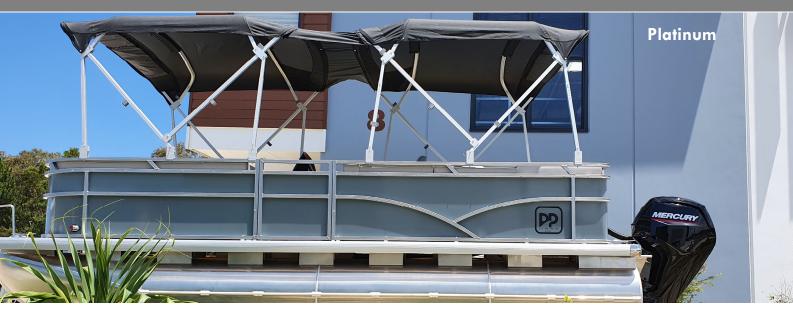

# 19ft Luxury In-shore Pontoon Boat





### **Specifications & Models**





19ft Luxury In-Shore Boat only (no Trailer & no Motor)

# Option 1

See website for current pricing



19ft 60hp Luxury In-Shore Boat (no Trailer)

# Option 2

See website for current pricing



19ft 60hp Luxury In-Shore Boat & Trailer

## Option 3

See website for current pricing



Design & Performance | 19ft Luxury In-Shore Pontoon Boats

Our 19ft Luxury In-Shore Pontoon Boats have been designed to be aesthetically pleasing, comfortable and very smooth on the water. Check out our Youtube channel to see how they glide along. For strength and durability, we build this dual Pontoon Boat with 5052 Marine Grade Aluminium which has very high corrosion resistance. There are also two fully retractable Bimini's overhead so that either half or the whole boat can be shaded. We offer an array of exterior colour choices so even the most discerning customer will be satisfied. In fact, we can manufacture to any colour on the RAL colour chart as a custom order.







#### Internals

Our 19ft Luxury In-Shore Pontoon Boats have superior internal fittings and features including sof