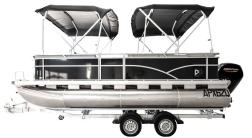

## Option 3

See website for current pricing

Design & Performance | 19ft Luxury In-Shore Pontoon Boats

Our 19ft Luxury In-Shore Pontoon Boats have been designed to be aesthetically pleasing, comfortable and very smooth on the water. Check out our Youtube channel to see how they glide along. For strength and durability, we build this dual Pontoon Boat with 5052 Marine Grade Aluminium which has very high corrosion resistance. There are also two fully retractable Bimini's overhead so that either half or the whole boat can be shaded. We offer an array of exterior colour choices so even the most discerning customer will be satisfied. In fact, we can manufacture to any colour on the RAL colour chart as a custom order.

#### **Trailer**

The trailer is specifically designed for the 19ft Luxury In-Shore Pontoon Boats and meets Australian Standards. It is Hot Dip Galvanised, takes up to 1100kg plus includes a winch, coupler, safety chain and LED lighting.