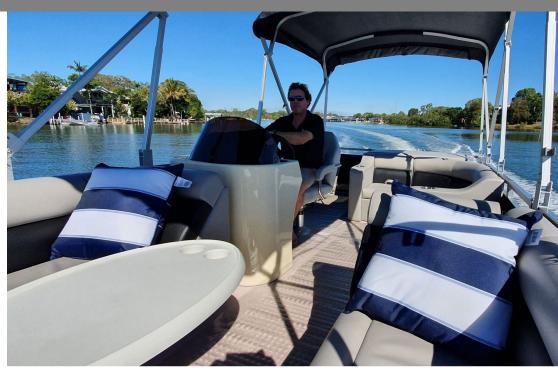

#### Internals

Our 19ft Luxury In-Shore Pontoon Boats have superior internal fittings and features including sofa seating for up to 10 passengers, in-built marine MP3 player with Bluetooth, 4 x audio speakers, cup holders in the lounges and oval table, sports drive chair and console. For added convenience, we now include standard a toilet, pop-up change room, sink with retractable shower head tap and 50ltr water tank & pump.