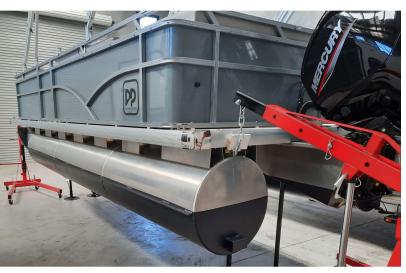

#### Motor

We use Mercury motors exclusively on our boats. This motor, even in the 60hp delivers great performance on the 19ft boats. Watch the '60hp Mercury on PPB' on our Youtube channel.