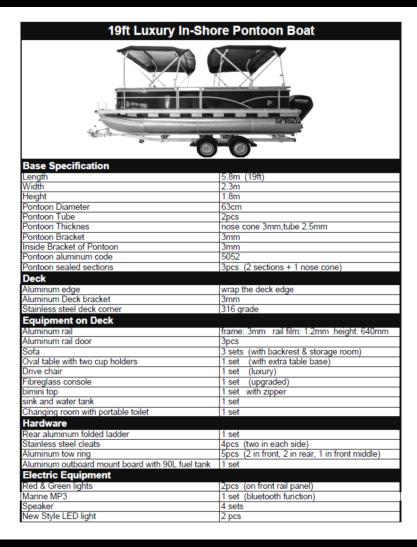

# 19ft Luxury In-shore Pontoon Boat

## Option 3

See website for current pricing

Design & Performance | 19ft Luxury In-Shore Pontoon Boats

Our 19ft Luxury In-Shore Pontoon Boats have been designed to be aesthetically pleasing, comfortable and very smooth on the water. Check out our Youtube channel to see how they glide along. For strength and durability, we build this dual Pontoon Boat with 5052 Marine Grade Aluminium which has very high corrosion resistance. There are also two fully retractable Bimini's overhead so that either half or the whole boat can be shaded. We offer an array of exterior colour choices so even the most discerning customer will be satisfied. In fact, we can manufacture to any colour on the RAL colour chart as a custom order.

#### Internals

Our 19ft Luxury In-Shore Pontoon Boats have superior internal fittings and features including sofa seating for up to 10 passengers, in-built marine MP3 player with Bluetooth, 4 x audio speakers, cup holders in the lounges and oval table, sports drive chair and console. For added convenience, we now include standard a toilet, pop-up change room, sink with retractable shower head tap and 50ltr water tank & pump.

#### **Options & Upgrades**

We offer motor upgrades from 60hp to 75hp and 90hp for the 19ft Luxury In-Shore Pontoon Boat. Also at the time of order, you can add Hull Antifouling (Paint Protection) as an upgrade rather than the standard aluminium finish. Additionally, the boat can be supplied with a Marine Grade Stainless Steel BBQ, a tether kit with anchor, deck lines, fenders and an in-shore safety kit for 10 passengers which includes flares, jackets, paddles and a fire extinguisher.