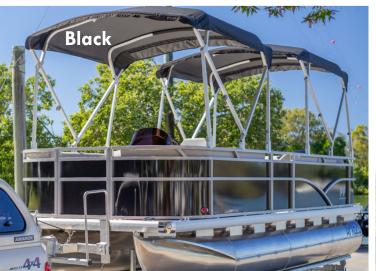

website for current pricing



19ft 60hp Luxury In-Shore Boat & Trailer

## Option 3

See website for current pricing



Design & Performance | 19ft Luxury In-Shore Pontoon Boats

Our 19ft Luxury In-Shore Pontoon Boats have been designed to be aesthetically pleasing, comfortable and very smooth on the water. Check out our Youtube channel to see how they glide along. For strength and durability, we build this dual Pontoon Boat with 5052 Marine Grade Aluminium which has very high corrosion resistance. There are also two fully retractable Bimini's overhead so that either half or the whole boat can be shaded. We offer an array of exterior colour choices so even the most discerning customer will be satisfied. In fact, we can manufacture to any colour on the RAL colour chart as a custom order.







#### Internals

Our 19ft Luxury In-Shore Pontoon Boats have superior internal fittings and features including sofa seating for up to 10 passengers, in-built marine MP3 player with Bluetooth, 4 x audio speakers, cup holders in the lounges and oval table, sports drive chair and console. For added convenience, we now include standard a toilet, pop-up change room, sink with retractable shower head tap and 50ltr water tank & pump.









#### **Options & Upgrades**

We offer motor upgrades from 60hp to 75hp and 90hp for the 19ft Luxury In-Shore Pontoon Boat. Also at the time of order, you can add Hull Antifouling (Paint Protection) as an upgrade rather than the standard aluminium finish. Additionally, the boat can be supplied with a Marine Grade Stainless Steel BBQ, a tether kit with an