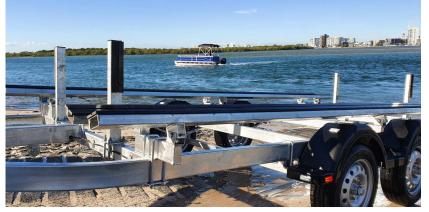

#### **Trailer**

The trailer is specifically designed for the 19ft Luxury In-Shore Pontoon Boats and meets Australian Standards. It is Hot Dip Galvanised, takes up to 1100kg plus includes a winch, coupler, safety chain and LED lighting.