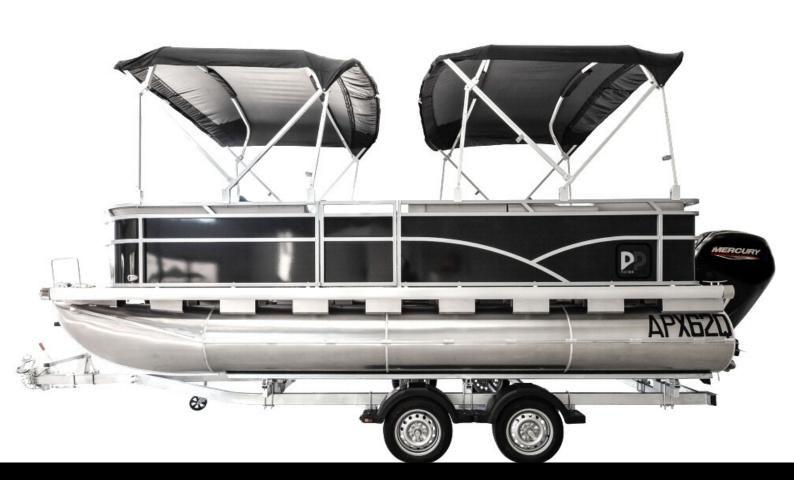

## Option 3

See website for current pricing

Design & Performance | 19ft Luxury In-Shore Pontoon Boats

Our 19ft Luxury In-Shore Pontoon Boats have been designed to be aesthetically pleasing, comfortable and very smooth on the water. Check out our Youtube channel to see how they glide along. For strength and durability, we build this dual Pontoon Boat with 5052 Marine Grade Aluminium which has very high corrosion resistance. There are also two fully retractable Bimini's overhead so that either half or the whole boat can be shaded. We offer an array of exterior colour choices so even the most discerning customer will be satisfied. In fact, we can manufacture to any colour on the RAL colour chart as a custom order.

#### Internals

Our 19ft Luxury In-Shore Pontoon Boats have superior internal fittings and features including sofa seating for up to 10 passengers, in-built marine MP3 player with Bluetooth, 4 x audio speakers, cup holders in the lounges and oval table, sports drive chair and console. For added convenience, we now include standard a toilet, pop-up change room, sink with retractable shower head tap and 50ltr water tank & pump.