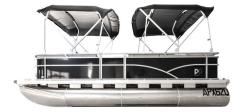

# Option 1

See website for current pricing

19ft 60hp Luxury In-Shore Boat (no Trailer)

## Option 3

See website for current pricing

Design & Performance | 19ft Luxury In-Shore Pontoon Boats

Our 19ft Luxury In-Shore Pontoon Boats have been designed to be aesthetically pleasing, comfortable and very smooth on the water. Check out our Youtube channel to see how they glide along. For strength and durability, we build this dual Pontoon Boat with 5052 Marine Grade Aluminium which has very high corrosion resistance. There are also two fully retractable Bimini's overhead so that either half or the whole boat can be shaded. We offer an array of exterior colour choices so even the most discerning customer will be satisfied. In fact, we can manufacture to any colour on the RAL colour chart as a custom order.