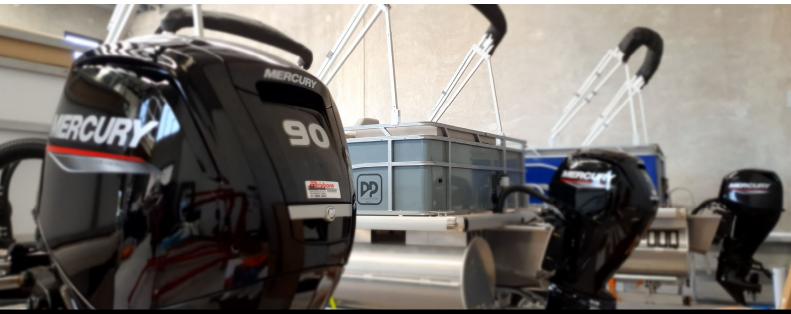

#### Motor

We use Mercury motors exclusively on our boats. This motor, even in the 60hp delivers great performance on the 19ft boats. Watch the '60hp Mercury on PPB' on our Youtube channel.

#### **Options & Upgrades**

We offer motor upgrades from 60hp to 75hp and 90hp for the 19ft Luxury In-Shore Pontoon Boat. Also at the time of order, you can add Hull Antifouling (Paint Protection) as an upgrade rather than the standard aluminium finish. Additionally, the boat can be supplied with a Marine Grade Stainless Steel BBQ, a tether kit with anchor, deck lines, fenders and an in-shore safety kit for 10 passengers which includes flares, jackets, paddles and a fire extinguisher.