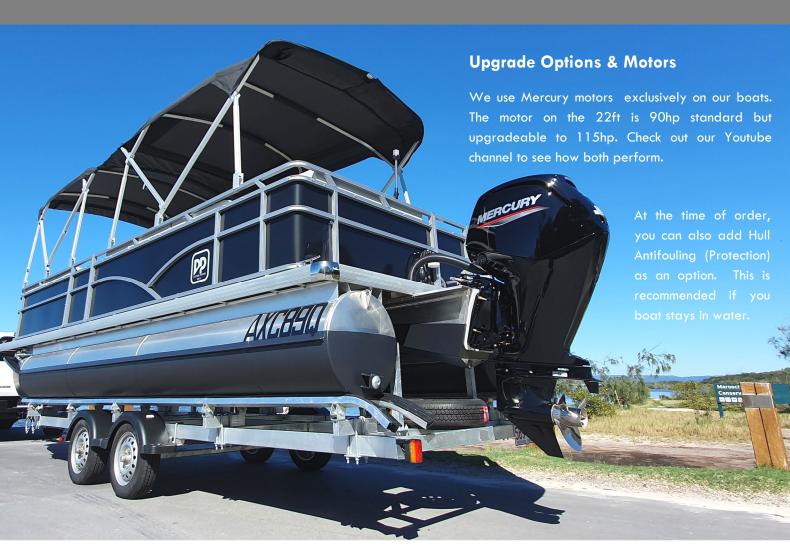

## Option 3

See website for current pricing

Design & Performance | 22ft Platinum In-Shore Pontoon Boats

Our 22ft Platinum In-Shore Pontoon Boats have been designed to be aesthetically pleasing, comfortable and very smooth on the water. Check out our Youtube channel for product video which showcases this amazing boat. For strength and durability, we build this tri-hull Pontoon Boat with 5052 Marine Grade Aluminium which has very high corrosion resistance. There are also two fully retractable Bimini's overhead so that either shade part of or the entire boat. We offer an array of exterior colour choices so even the most discerning customer will be satisfied. In fact, we can manufacture to any colour on the RAL colour chart.