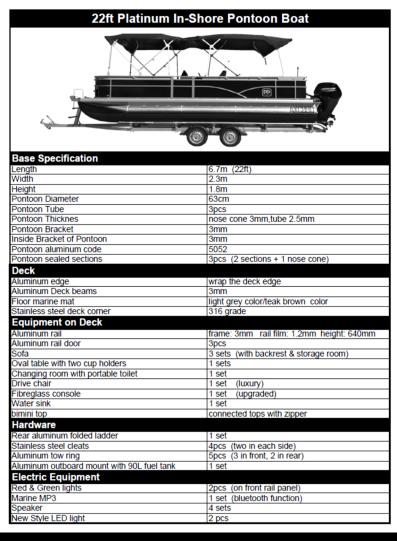

# 22ft Platinum In-shore Pontoon Boat

### **Specifications & Models**

22ft Platinum In-Shore Boat only (no Trailer & no Motor)

22ft 90hp Platinum In-Shore Boat (no Trailer)

## Option 3

See website for current pricing

Design & Performance | 22ft Platinum In-Shore Pontoon Boats

Our 22ft Platinum In-Shore Pontoon Boats have been designed to be aesthetically pleasing, comfortable and very smooth on the water. Check out our Youtube channel for product video which showcases this amazing boat. For strength and durability, we build this tri-hull Pontoon Boat with 5052 Marine Grade Aluminium which has very high corrosion resistance. There are also two fully retractable Bimini's overhead so that either shade part of or the entire boat. We offer an array of exterior colour choices so even the most discerning customer will be satisfied. In fact, we can manufacture to any colour on the RAL colour chart.

#### Internals

Our 22ft Platinum In-Shore Pontoon Boats have superior internal fittings and features including seating for up to 12 passengers with 4 x sofas and a day bed, in-built MP3 player with Bluetooth, 4 x marine speakers, cup holders, an upfront table, a sports drive chair and console. For added convenience, we include standard a toilet, pop-up change room, sink with retractable shower head tap and 50ltr water tank & pump.