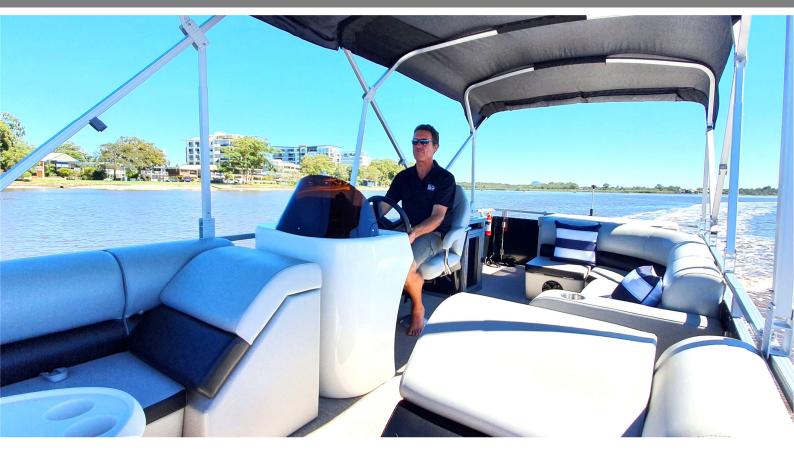

#### Internals

Our 22ft Platinum In-Shore Pontoon Boats have superior internal fittings and features including seating for up to 12 passengers with 4 x sofas and a day bed, in-built MP3 player with Bluetooth, 4 x marine speakers, cup holders, an upfront table, a sports drive chair and console. For added convenience, we include standard a toilet, pop-up change room, sink with retractable shower head tap and 50ltr water tank & pump.