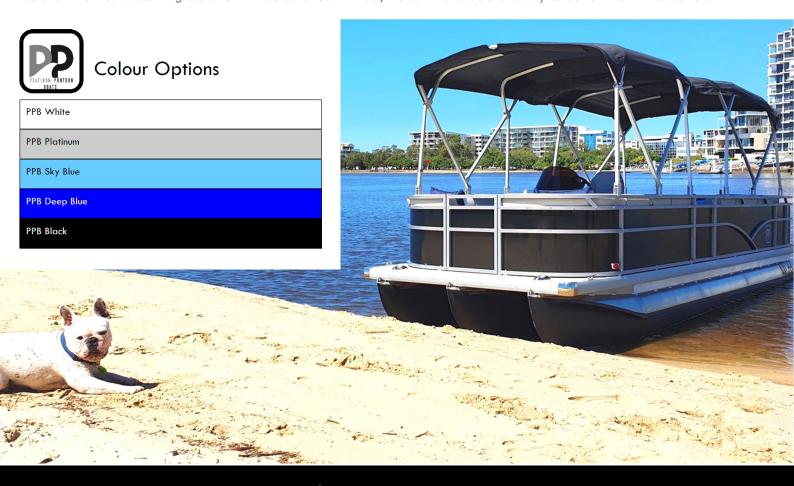

## Option 3

See website for current pricing

Design & Performance | 22ft Platinum In-Shore Pontoon Boats

Our 22ft Platinum In-Shore Pontoon Boats have been designed to be aesthetically pleasing, comfortable and very smooth on the water. Check out our Youtube channel for product video which showcases this amazing boat. For strength and durability, we build this tri-hull Pontoon Boat with 5052 Marine Grade Aluminium which has very high corrosion resistance. There are also two fully retractable Bimini's overhead so that either shade part of or the entire boat. We offer an array of exterior colour choices so even the most discerning customer will be satisfied. In fact, we can manufacture to any colour on the RAL colour chart.