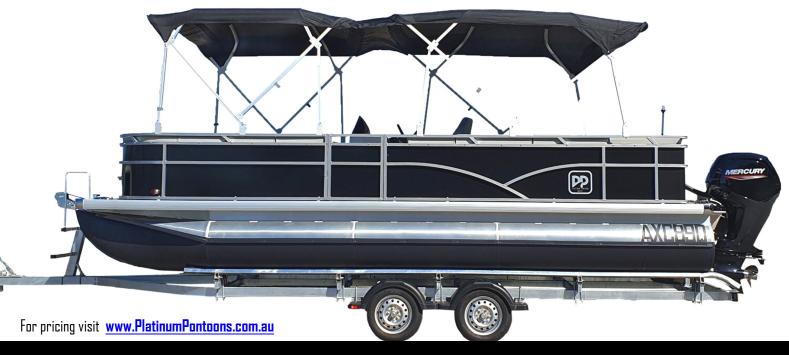

## Option 3

See website for current pricing

Design & Performance | 22ft Platinum In-Shore Pontoon Boats

Our 22ft Platinum In-Shore Pontoon Boats have been designed to be aesthetically pleasing, comfortable and very smooth on the water. Check out our Youtube channel for product video which showcases this amazing boat. For strength and durability, we build this tri-hull Pontoon Boat with 5052 Marine Grade Aluminium which has very high corrosion resistance. There are also two fully retractable Bimini's overhead so that either shade part of or the entire boat. We offer an array of exterior colour choices so even the most discerning customer will be satisfied. In fact, we can manufacture to any colour on the RAL colour chart.

#### Internals

Our 22ft Platinum In-Shore Pontoon Boats have superior internal fittings and features including seating for up to 12 passengers with 4 x sofas and a day bed, in-built MP3 player with Bluetooth, 4 x marine speakers, cup holders, an upfront table, a sports drive chair and console. For added convenience, we include standard a toilet, pop-up change room, sink with retractable shower head tap and 50ltr water tank & pump.