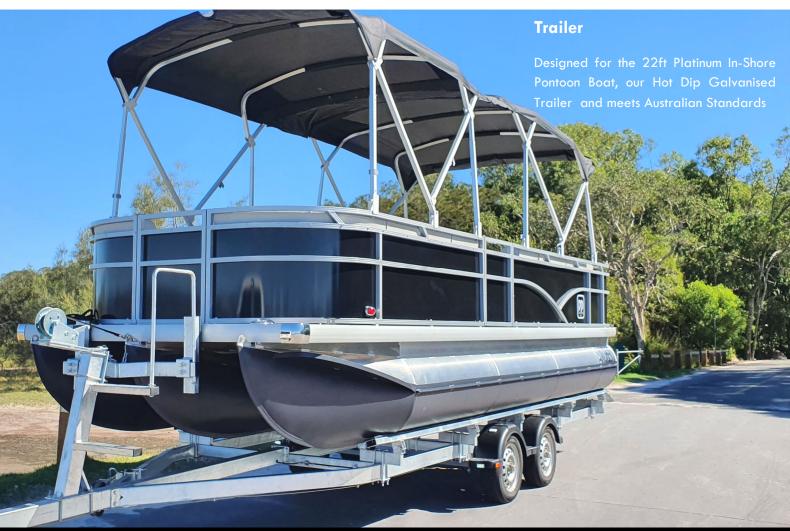

## Option 3

See website for current pricing

Design & Performance | 22ft Platinum In-Shore Pontoon Boats

Our 22ft Platinum In-Shore Pontoon Boats have been designed to be aesthetically pleasing, comfortable and very smooth on the water. Check out our Youtube channel for product video which showcases this amazing boat. For strength and durability, we build this tri-hull Pontoon Boat with 5052 Marine Grade Aluminium which has very high corrosion resistance. There are also two fully retractable Bimini's overhead so that either shade part of or the entire boat. We offer an array of exterior colour choices so even the most discerning customer will be satisfied. In fact, we can manufacture to any colour on the RAL colour chart.