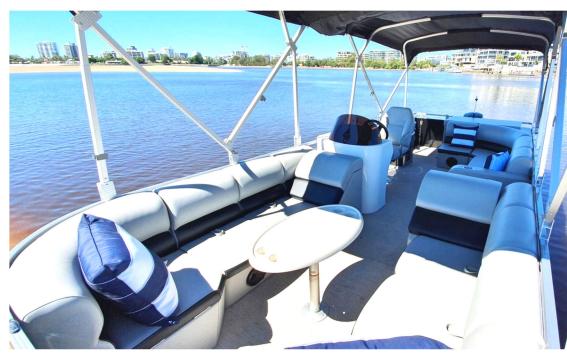

#### Internals

Our 22ft Platinum In-Shore Pontoon Boats have superior internal fittings and features including seating for up to 12 passengers with 4 x sofas and a day bed, in-built MP3 player with Bluetooth, 4 x marine speakers, cup holders, an upfront table, a sports drive chair and console. For added convenience, we include standard a toilet, pop-up change room, sink with retractable shower head tap and 50ltr water tank & pump.