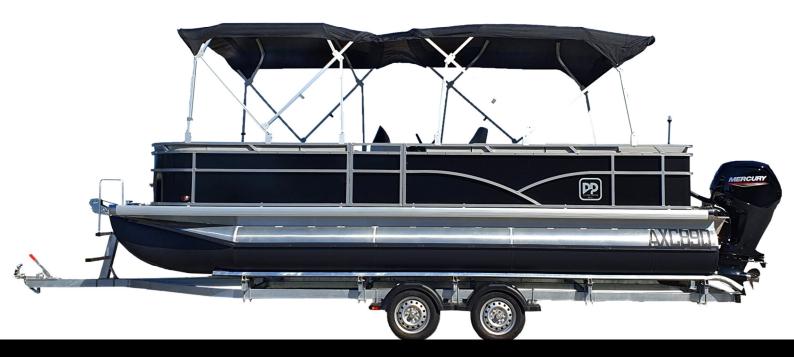

## Option 3

See website for current pricing

Design & Performance | 22ft Platinum In-Shore Pontoon Boats

Our 22ft Platinum In-Shore Pontoon Boats have been designed to be aesthetically pleasing, comfortable and very smooth on the water. Check out our Youtube channel for product video which showcases this amazing boat. For strength and durability, we build this tri-hull Pontoon Boat with 5052 Marine Grade Aluminium which has very high corrosion resistance. There are also two fully retractable Bimini's overhead so that either shade part of or the entire boat. We offer an array of exterior colour choices so even the most discerning customer will be satisfied. In fact, we can manufacture to any colour on the RAL colour chart.

#### Internals

Our 22ft Platinum In-Shore Pontoon Boats have superior internal fittings and features including seating for up to 12 passengers with 4 x sofas and a day bed, in-built MP3 player with Bluetooth, 4 x marine speakers, cup holders, an upfront table, a sports drive chair and console. For added convenience, we include standard a toilet, pop-up change room, sink with retractable shower head tap and 50ltr water tank & pump.