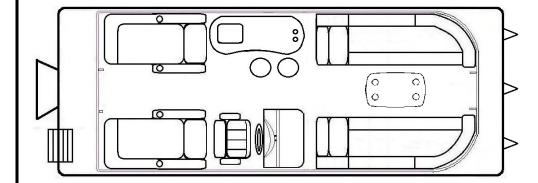

## 22ft Platinum SE (Special Edition) Platinum Pontoon Boat

| Base Specification                               |                                            |
|--------------------------------------------------|--------------------------------------------|
| Length                                           | 6.7m (22ft)                                |
| Width                                            | 2.3m                                       |
| Height                                           | 1.8m                                       |
| Pontoon Diameter                                 | 60cm                                       |
| Pontoon Tube                                     | 3pcs                                       |
| Pontoon Thicknes                                 | nose cone 2mm,tube 3mm                     |
| Pontoon Bracket                                  | 3mm                                        |
| Inside Bracket of Pontoon                        | 3mm                                        |
| Pontoon aluminum code                            | 5052                                       |
| Pontoon sealed section (each tube)               | 5pcs (4 sections + 1 nose cone)            |
| Deck                                             |                                            |
| Aluminum edge                                    | 3mm, wrap the deck edge                    |
| Aluminum Deck beams                              | 4mm                                        |
| Floor                                            | 18mm marine plywood                        |
| Floor marine mat                                 | PVC marine mat, light grey color           |
| Stainless steel deck corner                      | 316 grade                                  |
| Equipment on Deck                                |                                            |
| Aluminum rail                                    | frame: 3mm rail film: 1.2mm height: 700mm  |
| Aluminum rail door                               | 2pcs                                       |
| Front lounges with deck chair                    | 2 sets (with storage room)                 |
| Rear facing lounges                              | 2 sets (with backrest & storage room)      |
| Oval bar table with two cup holders & water tank | 1 set (with storage room under table face) |
| Bar chair                                        | 2 sets                                     |
| Rectangle table with four cup holders            | 1 set                                      |
| Drive chair                                      | 1 set (luxury)                             |
| Fibreglass console                               | 1 set (upgraded)                           |
| Arch shape bimini top                            | connected tops with zipper                 |
| Hardware                                         |                                            |
| Rear stainless steel folded ladder               | 1 set                                      |
| Stainless steel cleats                           | 4pcs (two in each side)                    |
| Aluminum tow ring                                | 5pcs (3 in front, 2 in rear)               |
| Aluminum outboard mount with 50L fuel tank       | 1 set                                      |
| Electric Equipment                               |                                            |
| Red & Green lights                               | 2pcs (on front rail panel)                 |
| Marine MP3 with radio                            | 1 set (bluetooth function)                 |
| Fuel gauge                                       | 1 set                                      |
| Switches board                                   | 1 set                                      |
| 12V power outlet                                 | 1 set                                      |
| Speaker                                          | 4 sets                                     |
| New Style LED light                              | 2 pcs                                      |
| New Style LED light                              | 2 pcs                                      |